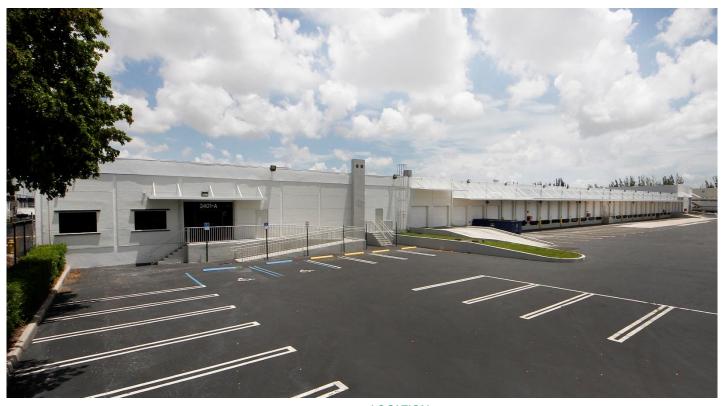

## Prologis MIA Business Center

3401 NW 72<sup>nd</sup> Avenue Miami, FL 33122 USA

### **LOCATION**

- Minutes from Miami International Airport Cargo Area
- · Easy access to Port Miami
- Direct access to SR 826 (Palmetto Expressway), with easy access to SR 836 (Dolphin Expressway), and Florida's Turnpike
- CLICK HERE TO VIEW PROPERTY DRONE VIDEO
- CLICK HERE TO VIEW LOOPNET PROPERTY LINK

### **FACILITY**

- ±209,601 SF available; inclusive of ±15,008 SF of office
- Can be subdivided to minimum ±100,000 SF
- Fully Gated and Secured
- · Ample parking
- 18' 24' Clear Height
- · Cross Dock Loading
- Concrete Dock Loading Platform
- 46 Truck Positions of which 26 are equipped with mechanical dock levelers
- 8 Drive-in Ramps
- Available Immediately