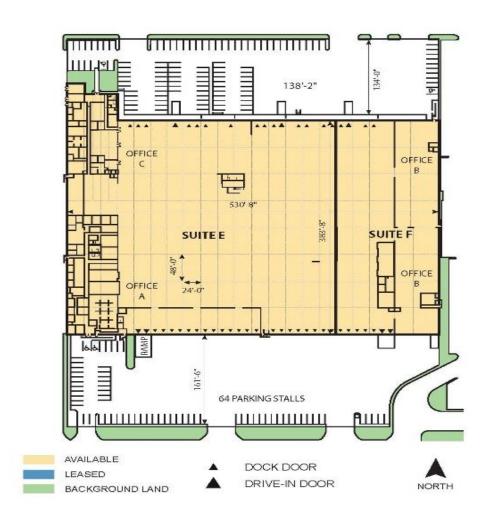

### **FACILITY**

- ±209,601 SF available; inclusive of ±15,008 SF of office
- Can be subdivided to minimum ±100,000 SF
- Fully Gated and Secured
- · Ample parking
- 18' 24' Clear Height
- · Cross Dock Loading
- Concrete Dock Loading Platform
- 46 Truck Positions of which 26 are equipped with mechanical dock levelers
- 8 Drive-in Ramps
- Available Immediately