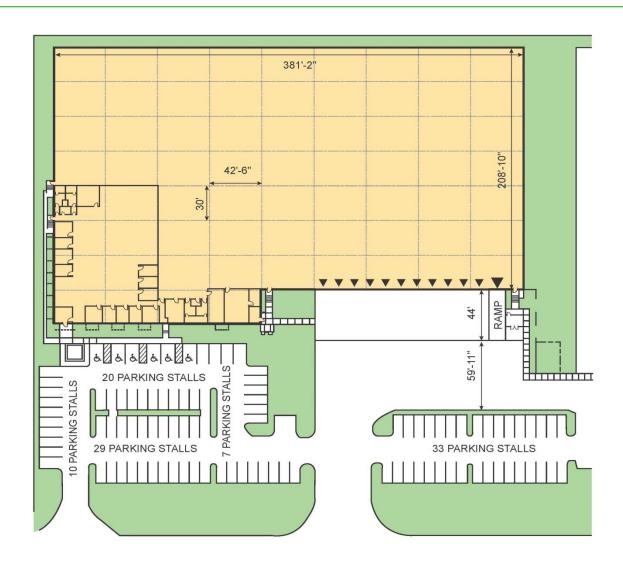

#### facility

- 85,424 sf inclusive of 12,155 sf of office
- 100 parking spaces
- 24' Clear Height
- Front Loading
- 10 Dock Doors
- 1 Drive in Ramp
- Available October 2016

**State Street Realty** George Pino, SIOR, RPA gpino@statestreetre.com ph +1 305.447.3390 cell +1 786.402.7387 8369 NW 12 Street Doral, FL 33126 USA