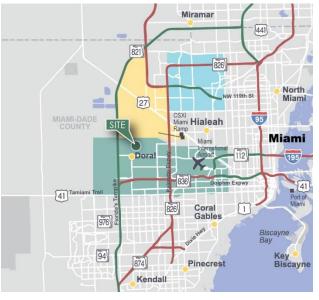

#### **location**

- Easy access to Miami International Airport and Port of Miami
- Direct access to 826 (Palmetto Expressway), 836 (Dolphin Expressway), and Florida's Turnpike