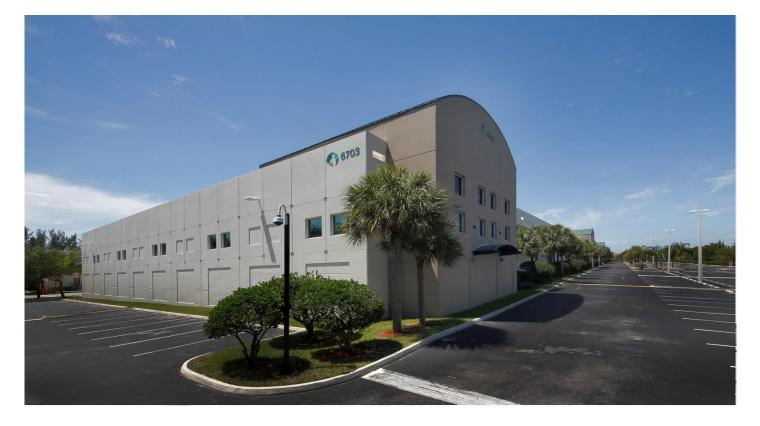

# 176,348 SF Industrial Space For Lease

# Prologis Blue Lagoon

## 6703 NW 7<sup>th</sup> Street Miami, FL 33126 USA

### FACILITY

- ±176,348 SF available; inclusive of ±22,704 SF of office
- 24' Clear Height
- Rear Loading
- 59 Dock Doors including 2 Ramps
- Available October 2018