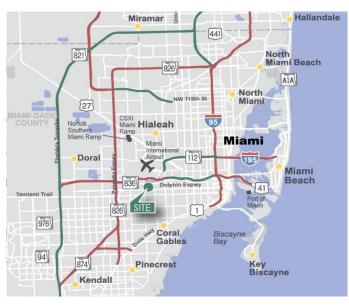

### LOCATION

- Easy access to Miami International Airport and Port Miami
- Direct access to 826 (Palmetto Expressway), 836 (Dolphin Expressway), and Florida's Turnpike
- Space can be subdivided to a minimum of 50,000 SF