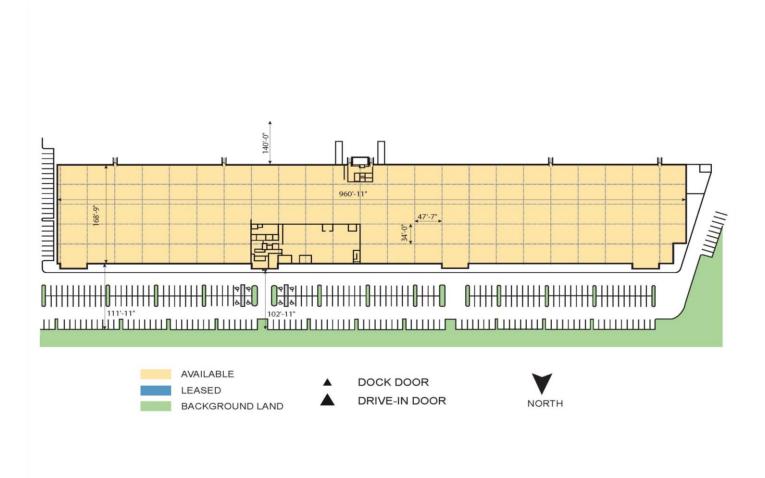

### FACILITY

- ±176,348 SF available; inclusive of ±22,704 SF of office
- 24' Clear Height
- Rear Loading
- 59 Dock Doors including 2 Ramps
- Available October 2018