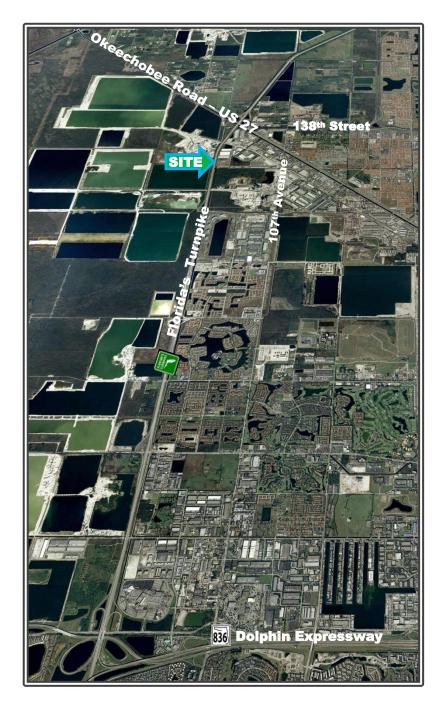

## 1 – 2.2 ACRES INDUSTRIAL LAND AVAILABLE

Florida Turnpike and NW 115 Avenue Medley, FL 33178

- DIRECT EXPOSURE: Florida's Turnpike
- EASILY ACCESSIBLE: From major roadways: Florida's Turnpike, SR 826 and SR 836
- READY FOR DEVELOPMENT: Parcels range from +/- 1 to 2.2 acres zoned M-1 which allows most commercial uses and lays outside of well-field area.
- OPPORTUNITY: For spec development; office / flex building; self-storage facility or warehouse build- to-suit
- NEARBY AMENITIES: Include restaurants, residential communities; hotels and shopping centers
- SALE PRICE: \$13 / Per Square Foot \$566,280 / Per Acre