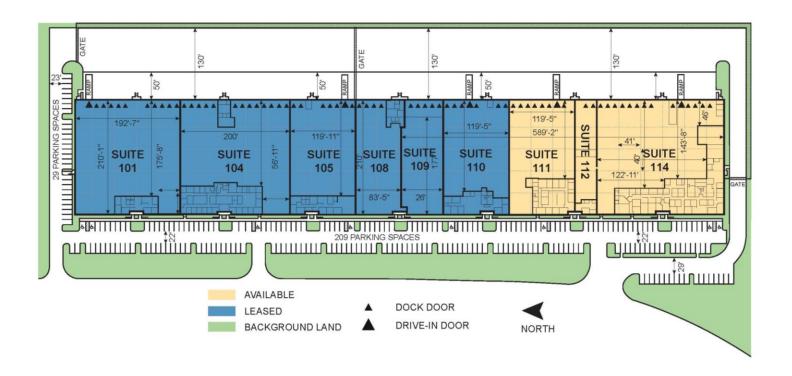

#### **FACILITY**

- ±82,490 SF available; inclusive of ±10,901 SF of office
- Can be subdivided to ±8,400 SF
- 24' Clear Height
- Rear Loading
- Non-shared and Secured Truck Court
- 25 Dock Doors including 2 Concrete Ramps
- Available Immediately