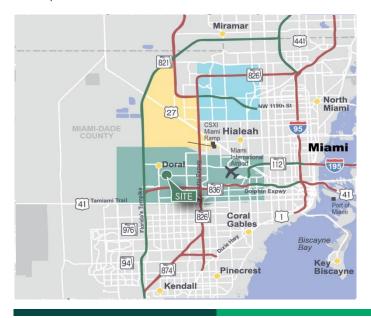

#### **LOCATION**

- Easy access to Miami International Airport and Port Miami
- Close proximity to 836 (Dolphin Expressway), 826 (Palmetto Expressway), and Florida's Turnpike
- CLICK HERE TO VIEW PROPERTY DRONE VIDEO
- CLICK HERE TO VIEW LOOPNET PROPERTY LINK