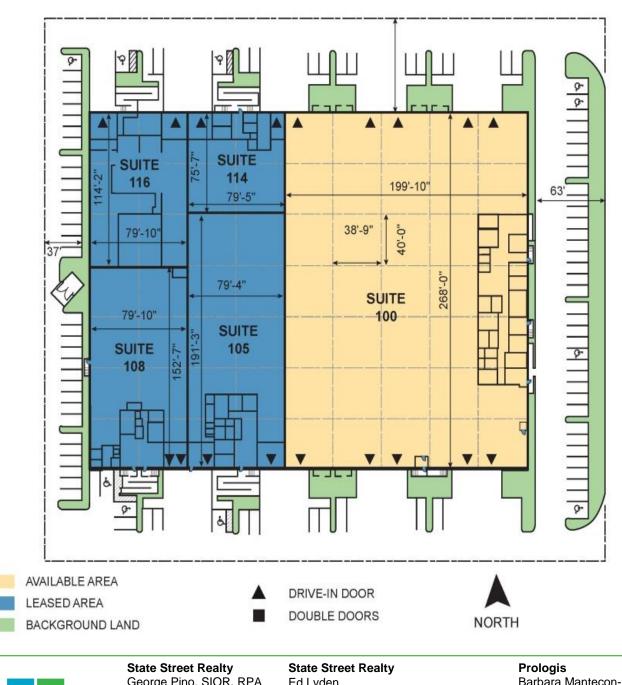

#### facility

- +/- 54,315 sf available inclusive of +/- 5,390 sf of office space
- 1 parking space per 1,000 rentable square feet
- 22' Clear Height
- Cross Dock Loading
- 20 Truck Positions including one (1) ramp
- Available Immediately