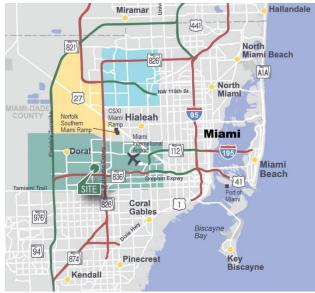

#### location

- Easy access to Miami International Airport and Port of Miami
- Direct access to 826 (Palmetto Expressway), 836 (Dolphin Expressway), and Florida's Turnpike
- Direct exposure to NW 84<sup>th</sup> Avenue
- Corner unit