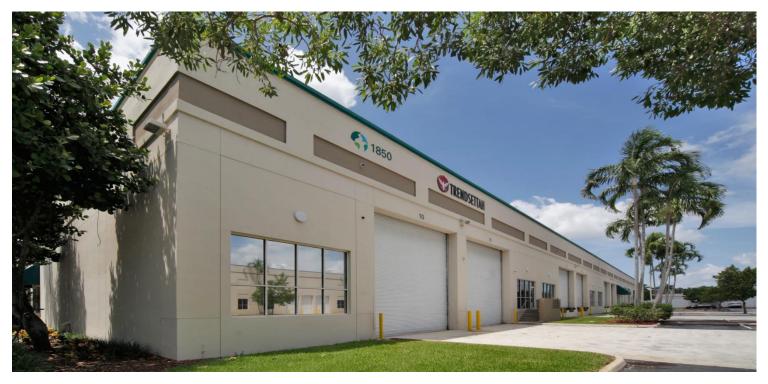

## Prologis Beacon Centre 1850 NW 84 Avenue, Suite 100 Doral, FL 33126 USA

## 54,315 Square Feet Industrial Space For Lease

# Prologis Beacon Centre

1850 NW 84 Avenue, Suite 100

Doral, FL 33126 USA