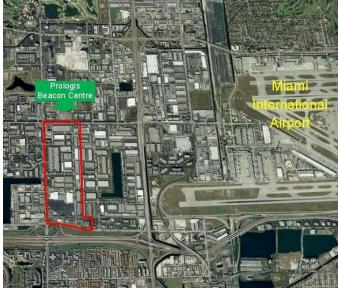

#### location

- Easy access to Miami International Airport and Port of Miami
- Direct access to 826 (Palmetto Expressway), 836 (Dolphin Expressway), and Florida's Turnpike