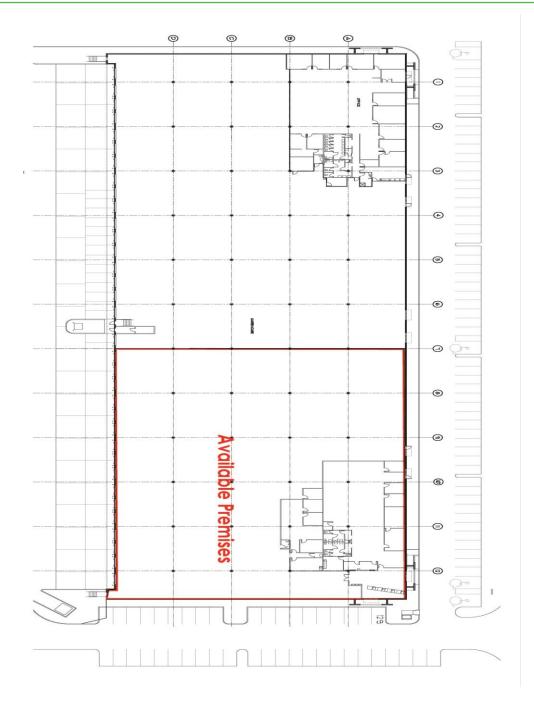

#### facility

NRA +/- 42,789 sf available

+/- 8,060 sf of office space

Clear Height 24'Loading Rear

Dock Doors
 16

Availability Immediately

Rate \$9.95 PSF / Industrial Gross

State Street Realty George I. Pino, SIOR, RPA gpino@statestreetre.com ph +1 305.447.3390 cell +1 786.402.7387