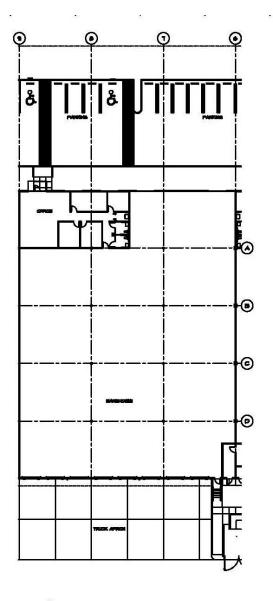

#### facility

- NRA
- Parking
  - Clear Height
- Loading
- Dock Doors
- Availability
- Rate

- +/- 19,200 sf inclusive of 1,949 sf of office
- 1 / 1,000
- 24'
  - Rear
    - 8
    - Immediately
    - \$9.95 PSF / Industrial Gross