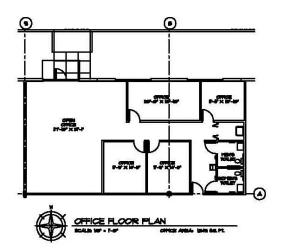

#### facility

- NRA
- Parking
  - Clear Height
- Loading
- Dock Doors
- Availability
- Rate

- +/- 19,200 sf inclusive of 1,949 sf of office
- 1 / 1,000
- 24'
  - Rear
    - 8
    - Immediately
    - \$9.95 PSF / Industrial Gross