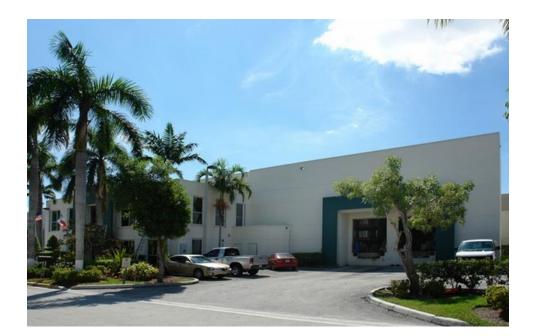

### **Property Overview:**

The Chrysal Building is a free standing +/-14,592 SF office warehouse building adjacent to 107<sup>th</sup> Avenue in Doral, Florida. The property is currently occupied by Chrysal International BV's American affiliate, Chrysal USA.

### 3063 NW 107<sup>th</sup> Avenue, Doral, FL 33172

| Investment Overview:   |                                                     | Property Information:                           |                                             |
|------------------------|-----------------------------------------------------|-------------------------------------------------|---------------------------------------------|
| 1, ,                   | 3063 NW 107 <sup>th</sup> Avenue<br>Miami, FL 33172 | +/- 14,592SF inclusive of +/- 4,600SF of office |                                             |
|                        |                                                     | Doors:                                          | 2 dock high loading doors                   |
| Offering Price:        | \$2,400,000                                         | Clear Height:                                   | +/- 22'                                     |
| Price Per Square Foot: | \$164.47                                            |                                                 |                                             |
| Net Rentable Area:     | +/-14,592 Square Feet                               | Parking:                                        | 25 spaces                                   |
| Annual Income:         | \$120,000                                           | Year Constructed:                               | 1996                                        |
| Lease Term:            | 5 years                                             | Parcel Size:                                    | 0.58 Acres (25,387 SF)                      |
| Cap Rate:              | 5.00%                                               | Property Folio #:                               | 35-3029-097-0010                            |
| Lease Type:            | NNN                                                 | Zoning:                                         | 7700 Industrial - Restricted                |
|                        |                                                     | Land Use:                                       | Warehouse Terminal or<br>STG: Condominium - |