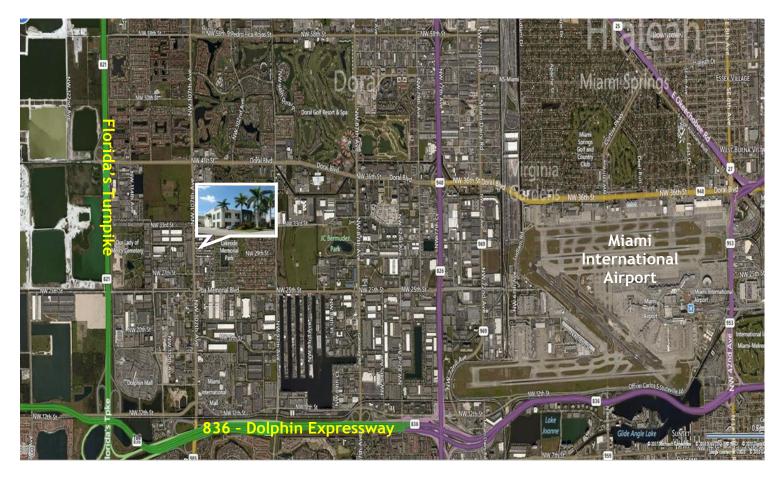

### Location Overview:

- The Chrysal Building is centrally located in the Airport West/Doral submarket just east of NW 107<sup>th</sup> Avenue.
- The City of Doral was the third fastest growing city in the nation in 2014.
- Florida's Turnpike is 1.7 miles away
- 836 (Dolphin Expressway) is 1.9 miles away
- 826 (Palmetto Expressway) is 3.5 miles away
- Nearby amenities include various restaurants, banks, hotels and shopping centers.