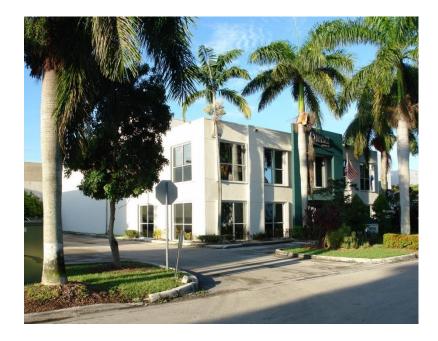

### **Property Overview:**

The Chrysal Building is a free standing +/-14,592 SF office warehouse building adjacent to 107<sup>th</sup> Avenue in Doral, Florida. The property is currently occupied by Chrysal International BV's American affiliate, Chrysal USA.

### Property Highlights:

- The building is located on  $\pm 0.58$  acres within the Pharmed Industrial Park.
- The property is approximately 4 miles to Miami International Airport.
- Minutes from 826 (Palmetto Expressway); 836 (Dolphin Expressway) and Florida's Turnpike