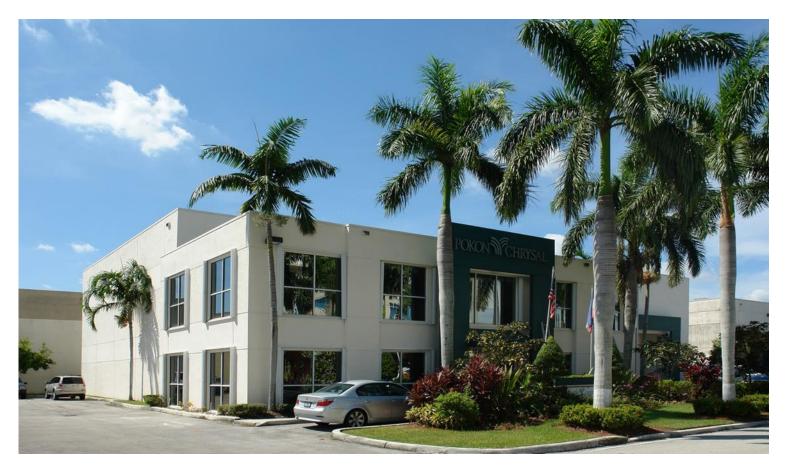

### **Property Overview:**

The Chrysal Building is a free standing +/-14,592 SF office warehouse building adjacent to 107<sup>th</sup> Avenue in Doral, Florida. The property is currently occupied by Chrysal International BV's American affiliate, Chrysal USA.

### Property Highlights:

- The building is located on  $\pm 0.58$  acres within the Pharmed Industrial Park.
- The property is approximately 4 miles to Miami International Airport.
- Minutes from 826 (Palmetto Expressway); 836 (Dolphin Expressway) and Florida's Turnpike