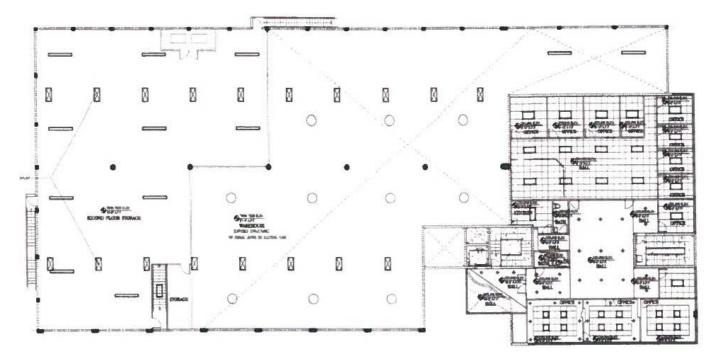

opportunity with excellent exposure on NW 25<sup>th</sup> Street
- > Fully renovated in 2016





### **Building Features:**

- > 22' Clear Height
- > 6 Dock Height Recessed Loading Positions
- > 3 Double Wide Truck Wells with Motorized Doors
- > 1 Elevator and 5 Stairwells
- Gated and Fully Alarmed / Secured Property
- > Finger Print Security System with Cameras
- > Heavy Power with capacity up to 800 Amps
- > 460 Volt 3 Phase
- > Independent Transformer

### **Potential Uses:**

- > Entertainment Facility
- School / Training Facility
- > Church / Assembly Gathering
- > Furniture Distributor
- > Tile / Marble Distributor
- > Electronics Distributor









# FOR LEASE SHOWROOM / FLEX / WAREHOUSE

# First Floor ±21,085 SF



# Second Floor ±8,830 SF - Office, Showroom and Assembly Area





# 9590 NW 25<sup>th</sup> Street, Doral, FL 33172



#### **Location Overview:**

- > 9590 is centrally located in the Airport West/Doral submarket on the corner of NW 25<sup>th</sup> Street & 96<sup>th</sup> Avenue.
- > The City of Doral was the third fastest growing city in the nation in 2014.
- Florida's Turnpike is approximately 3.5 miles away
- > 836 (Dolphin Expressway) is approximately 3.5 miles away
- > 826 (Palmetto Expressway) is approximately 2 miles away
- Nearby amenities include various restaurants, banks, hotels and shopping centers.

### For further information or to schedule a tour, please contact the Exclusive Leasing Agents:

State Street Realty George Pino, SIOR, RPA gpino@statestreetre.com 786.402.7387 (c) 8369 NW 12 Street Doral, FL 33126 State Street Realty Frank