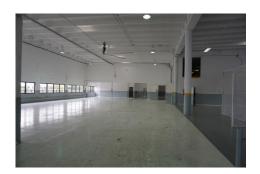

### **Building Features:**

- > 22' Clear Height
- > 6 Dock Height Recessed Loading Positions
- > 3 Double Wide Truck Wells with Motorized Doors
- > 1 Elevator and 5 Stairwells
- Gated and Fully Alarmed / Secured Property
- > Finger Print Security System with Cameras
- > Heavy Power with capacity up to 800 Amps
- > 460 Volt 3 Phase
- > Independent Transformer

# First Floor ±21,085 SF