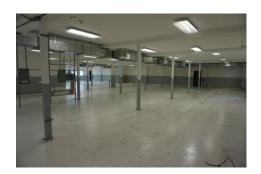

### **Property Overview:**

• 9590 Building is a free standing ±29,915 SF commercial industrial building located on the corner of NW 25<sup>th</sup> Street and 96<sup>th</sup> Avenue in Doral, Florida. 9590 offers frontage on NW 25<sup>th</sup> Street and excellent visibility with ± 31,000 Vehicles Per Day (VPD). This property offers a Corporate Headquarter facility with the unique opportunity to lease showroom, flex, warehouse and executive office space with retail exposure. 9590 is available for immediate occupancy.

### • Property Highlights:

- > ±29,915 square feet; ±21,085 SF with ±8,830 SF (office, showroom and assembly area)
- > 25 parking spaces with additional parking available evenings and weekends
- > Zoned IUC which allows industrial, showroom and retail use
- > Fully Air-Conditioned
- Signage opportunity with excellent exposure on NW 25<sup>th</sup> Street
- > Fully renovated in 2016

### **Building Features:**

- > 22' Clear Height
- > 6 Dock Height Recessed Loading Positions
- > 3 Double Wide Truck Wells with Motorized Doors
- > 1 Elevator and 5 Stairwells
- Gated and Fully Alarmed / Secured Property
- > Finger Print Security System with Cameras
- > Heavy Power with capacity up to 800 Amps
- > 460 Volt 3 Phase
- > Independent Transformer