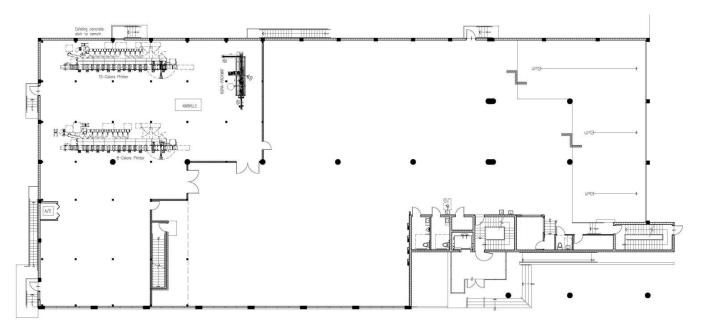

rial, showroom and retail use
- > Fully Air-Conditioned
- Signage opportunity with excellent exposure on NW 25<sup>th</sup> Street
- > Fully renovated in 2016





### **Building Features:**

- > 22' Clear Height
- > 6 Dock Height Recessed Loading Positions
- > 3 Double Wide Truck Wells with Motorized Doors
- > 1 Elevator and 5 Stairwells
- Gated and Fully Alarmed / Secured Property
- > Finger Print Security System with Cameras
- > Heavy Power with capacity up to 800 Amps
- > 460 Volt 3 Phase
- > Independent Transformer

### **Potential Uses:**

- > Entertainment Facility
- School / Training Facility
- > Church / Assembly Gathering
- > Furniture Distributor
- > Tile / Marble Distributor
- > Electronics Distributor









# FOR LEASE SHOWROOM / FLEX / WAREHOUSE

# First Floor ±21,085 SF



# Second Floor ±8,830 SF - Office, Showroom and Assembly Area





# 9590 NW 25<sup>th</sup> Street, Doral, FL 33172



#### **Location Overview:**

- > 9590 is centrally located in the Airport West/Doral submarket on the corner of NW 25<sup>th</sup> Street & 96<sup>th</sup> Avenue.
- > The City of Doral was the third fastest growing city in the nation in 2014.
- Florida's Turnpike is approximately 3.5 miles away
- > 836 (Dolphin Expressway) is approximately 3.5 miles away
- > 826 (Palmetto Expressway) is approximately 2 miles away
- Nearby amenities include various restaurants, banks, hotels and shopping centers.

### For further information or to schedule a tour, please contact the Exclusive Leasing Agents:

State Street Realty George Pino, SIOR, RPA gpino@statestreetre.com 786.402.738