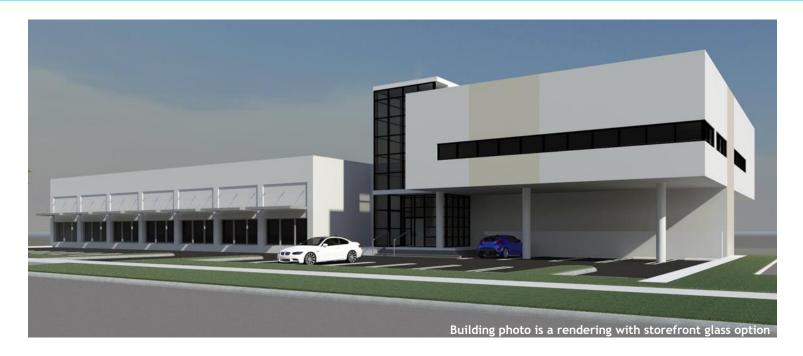

### **Property Overview:**

• 9590 Building is a free standing ±29,915 SF commercial industrial building located on the corner of NW 25<sup>th</sup> Street and 96<sup>th</sup> Avenue in Doral, Florida. 9590 offers frontage on NW 25<sup>th</sup> Street and excellent visibility with ± 31,000 Vehicles Per Day (VPD). This property offers a Corporate Headquarter facility with the unique opportunity to lease showroom, flex, warehouse and executive office space with retail exposure. 9590 is available for immediate occupancy.

### • Property Highlights:

- > ±29,915 square feet; ±21,085 SF with ±8,830 SF (office, showroom and assembly area)
- > 25 parking spaces with additional parking available evenings and weekends
- > Zoned IUC which allows industrial, showroom and retail use
- > Fully Air-Conditioned
- Signage opportunity with excellent exposure on NW 25<sup>th</sup> Street
- > Fully renovated in 2016