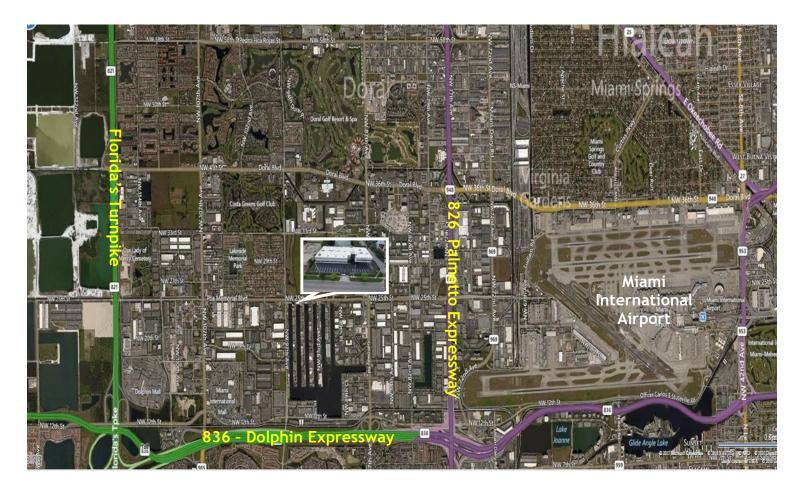

#### **Location Overview:**

- > 9590 is centrally located in the Airport West/Doral submarket on the corner of NW 25<sup>th</sup> Street & 96<sup>th</sup> Avenue.
- > The City of Doral was the third fastest growing city in the nation in 2014.
- Florida's Turnpike is approximately 3.5 miles away
- > 836 (Dolphin Expressway) is approximately 3.5 miles away
- > 826 (Palmetto Expressway) is approximately 2 miles away
- Nearby amenities include various restaurants, banks, hotels and shopping centers.