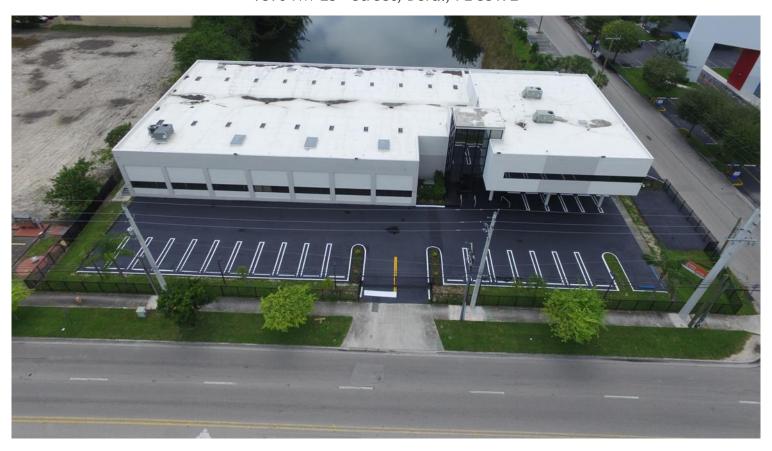

### **Property Overview:**

• 9590 Building is a free standing ±29,915 SF commercial industrial building located on the corner of NW 25<sup>th</sup> Street and 96<sup>th</sup> Avenue in Doral, Florida. 9590 offers frontage on NW 25<sup>th</sup> Street and excellent visibility with ± 31,000 Vehicles Per Day (VPD). This property offers a Corporate Headquarter facility with the unique opportunity to lease showroom, flex, warehouse and executive office space with retail exposure. 9590 is available for immediate occupancy.

### • Property Highlights:

- > ±29,915 square feet; ±21,085 SF with ±8,830 SF (office, showroom and assembly area)
- > 25 parking spaces with additional parking available evenings and weekends
- > Zoned IUC which allows industrial, showroom and retail use
- > Fully Air-Conditioned
- Signage opportunity with excellent exposure on NW 25<sup>th</sup> Street
- > Fully renovated in 2016

# 9590 NW 25<sup>th</sup> Street, Doral, FL 33172