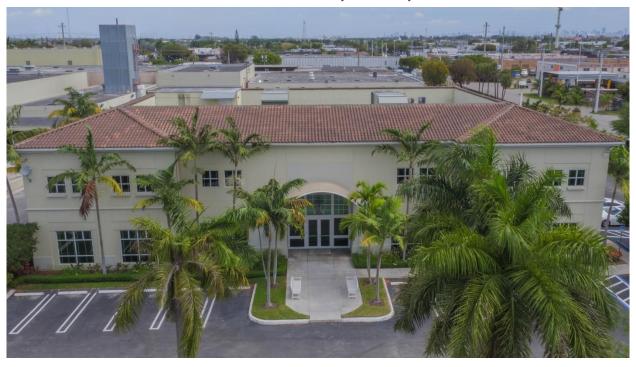

## FOR LEASE DORAL CORPORATE OFFICE BUILDING

5605 NW 82<sup>nd</sup> Avenue, Doral, FL 33166

This secure and private gated property offers an ideal Corporate Headquarter facility in a free standing building situated in the heart of Doral.

- ± 22,000 SF of office space
- Ninety-one (91) parking spaces;
   twelve (12) covered parking spaces
- Back-up generator which offers uninterrupted power
- Building Signage available
- Available Immediately
- Rate: \$21.00 PSF / NNN
- Estimated 2018 OPEX: \$5.00 PSF