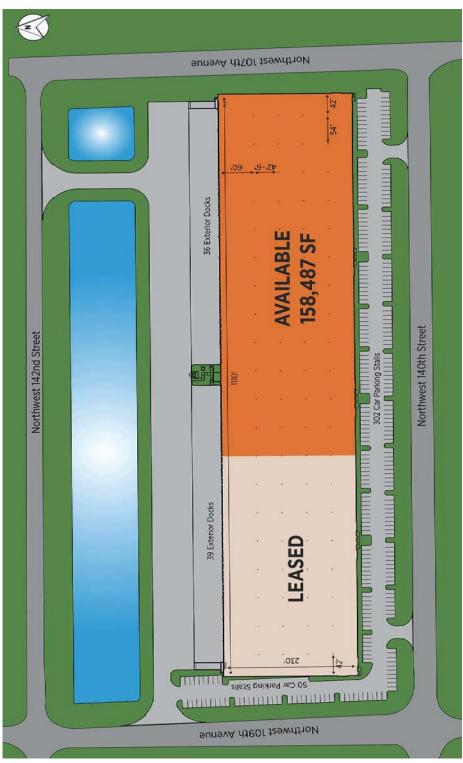

### **Property Highlights**

- New 255,846 square foot warehouse
  - 158,487 SF available
  - Minimum divisible 25,000 SF
- Tilt-wall concrete construction
- 230' depth
- 32′ clear height
- 54' X 40' column spacing; 60' speed bays
- 61 dock doors
- 2 drive-in doors
- 120' truck court
- 250 car parking spaces
- ESFR fire protection
- 6" reinforced concrete with welded-wire fabric floor
- 1,600-amp, 277/480-volt, 3-phase electrical power
- Single-ply 45-mil TPO roof over rigid board insulation; R-10
- Leasing Rate: \$9.15 PSF / Industrial Gross