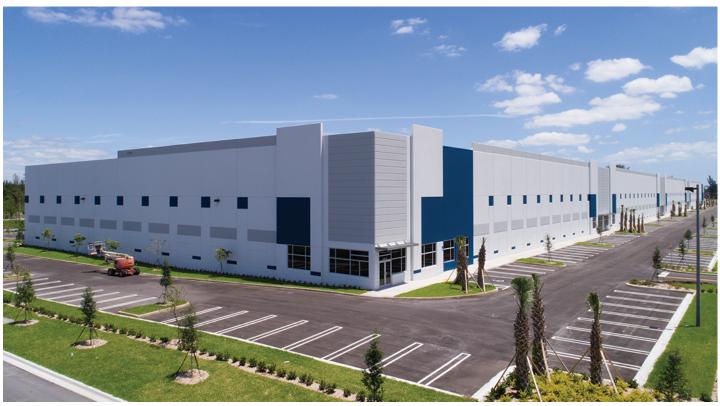

## **MIAMI INDUSTRIAL LOGISTICS CENTER 10701**

10701 NW 140<sup>th</sup> Street, Hialeah Gardens, FL 33018

### **Property Highlights**

- New 255,846 square foot warehouse
  - 158,487 SF available
  - Minimum divisible 25,000 SF
- Tilt-wall concrete construction
- 230' depth
- 32′ clear height
- 54' X 40' column spacing; 60' speed bays
- 61 dock doors
- 2 drive-in doors
- 120' truck court
- 250 car parking spaces
- ESFR fire protection
- 6" reinforced concrete with welded-wire fabric floor
- 1,600-amp, 277/480-volt, 3-phase electrical power
- Single-ply 45-mil TPO roof over rigid board insulation; R-10
- Leasing Rate: \$9.15 PSF / Industrial Gross