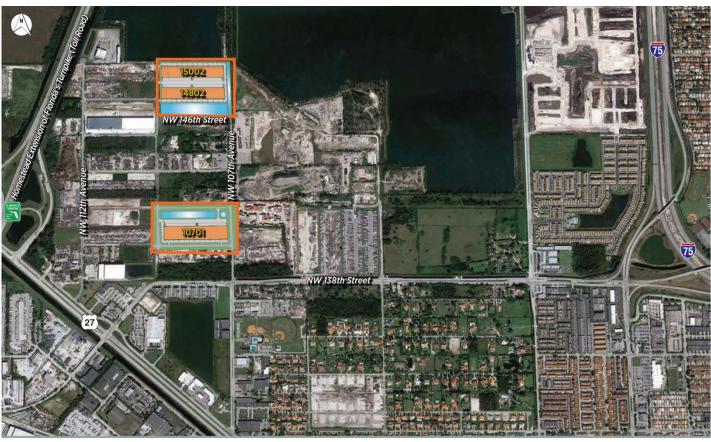

#### Location Highlights

- Miami Industrial Logistics Center ("MILC") offers modern, high-quality industrial space in a superior location. Located at the intersection of Florida's Turnpike and U.S. 27 in the Hialeah Gardens submarket of Miami, this new industrial development puts you in an ideal location to serve the thriving South Florida market.
- At Miami Industrial Logistics Center, you are immediately adjacent to Florida's Turnpike. Also, I-75 via the newly upgraded NW 138<sup>th</sup> Street is readily accessible.
- Miami International Airport is only 11 miles away via I-75 and Palmetto Expressway.
- There are plenty of restaurants, retail services, shopping centers and hotels within close proximity to MILC and many other amenities that make MILC an excellent location for all companies.