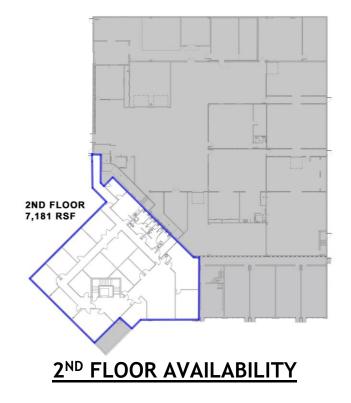

| AVAILABLE SUITE# /<br>LOCATION      | AVAILABLE<br>SF | LEASE RATE     |
|-------------------------------------|-----------------|----------------|
| #11 - 12 /<br>1 <sup>st</sup> Floor | 934             | \$28.00 / PSF* |
| #6 - 7 /<br>1 <sup>st</sup> Floor   | 2,030           | \$28.00 / PSF* |
| #9 /<br>1 <sup>st</sup> Floor       | 1,250           | \$28.00 / PSF* |
| #8 /<br>2 <sup>nd</sup> Floor       | 7,481           | \$26.00 / PSF* |