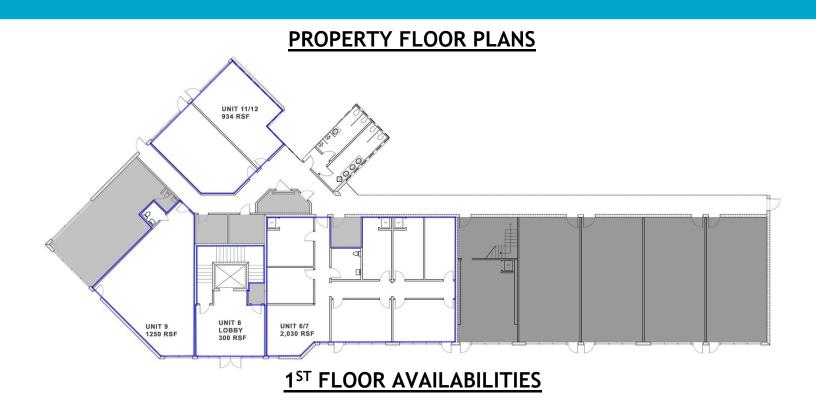

| AVAILABLE SUITE# /<br>LOCATION      | AVAILABLE<br>SF | LEASE RATE     |
|-------------------------------------|-----------------|----------------|
| #11 - 12 /<br>1 <sup>st</sup> Floor | 934             | \$28.00 / PSF* |
| #6 - 7 /<br>1 <sup>st</sup> Floor   | 2,030           | \$28.00 / PSF* |
| #9 /<br>1 <sup>st</sup> Floor       | 1,250           | \$28.00 / PSF* |
| #8 /<br>2 <sup>nd</sup> Floor       | 7,481           | \$26.00 / PSF* |