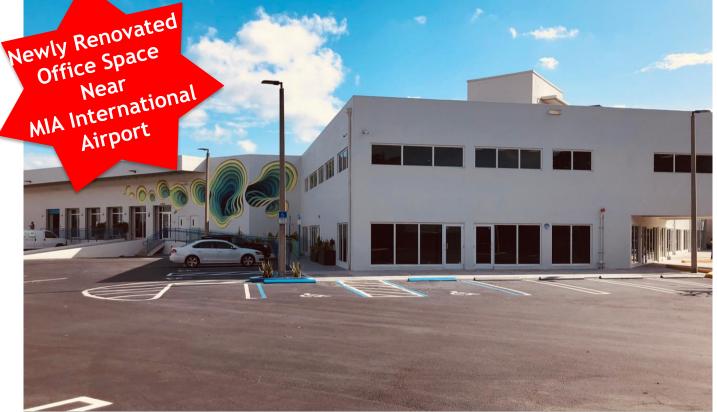

# OFFICE SPACE AVAILABLE FOR LEASE

6955 NW 52<sup>ND</sup> STREET | MIAMI, FL 33166

### PROPERTY OVERVIEW

- Office suites that have been newly renovated ranging in size from ±934 SF to ±7,481 SF
- The property offers secured-gated entry with beautifully lush landscaping to provide a safe and secure work environment
- Each office suite has a ground level private storefront entry door
- Lighted and secure surface parking lot at no additional charge to the tenant

#### LOCATION HIGHLIGHTS

- Close proximity to Miami International Airport
- Just minutes from Doral and Miami Springs
- Easy access to all major roadways such as the Palmetto Expressway (SR 826), Dolphin Expressway (SR 836) and Florida Turnpike
- Near numerous amenities such as banks, hotels, restaurants, shopping centers and residential communities.