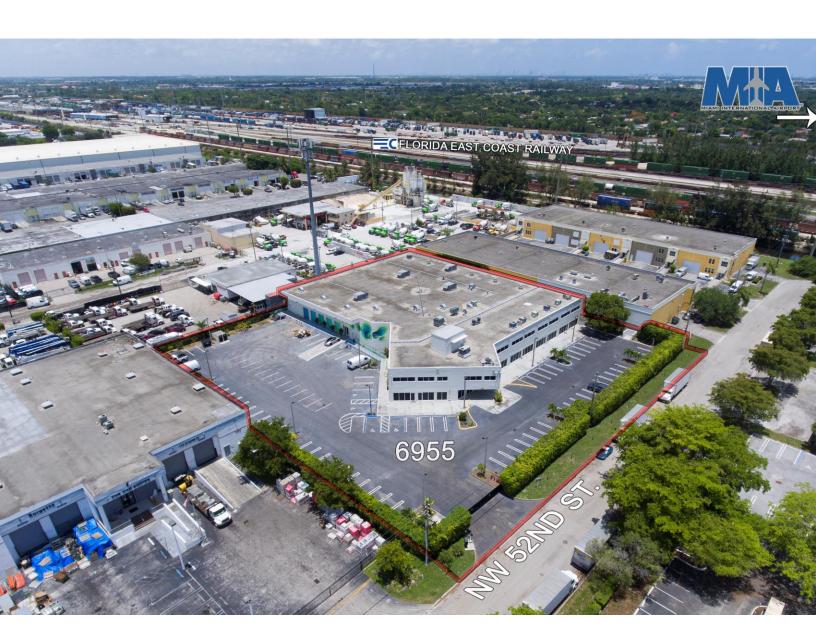

### PROPERTY AERIAL

This secure and privately gated property offers a unique location that is centrally located near Miami International Airport and just minutes from Doral and Miami Springs' many amenities.