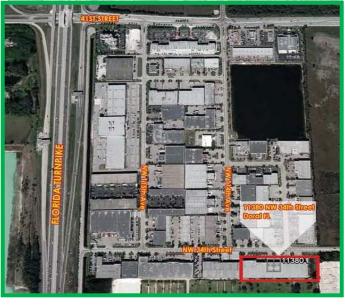

#### location

- Easy access to Miami International Airport and Port of Miami
- Direct access to 826 (Palmetto Expressway), 836 (Dolphin Expressway), and Florida's Turnpike