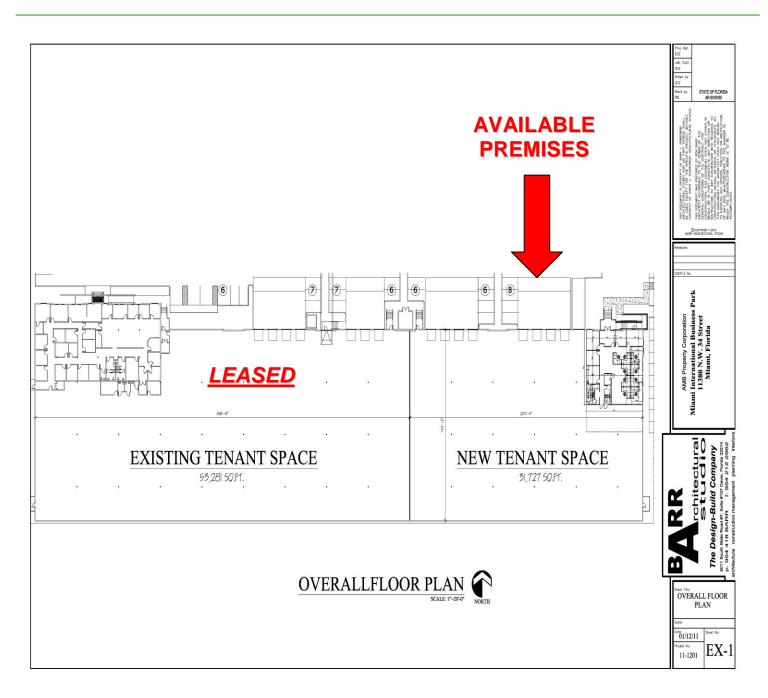

#### facility

• NRA +/- 31,727 sf available

+/- 3,100 sf of office space

Parking
 35 parking spaces

Clear Height 24'

Loading Front

Dock Doors
 8 with mechanical pit levelers

Drive in Ramp 1